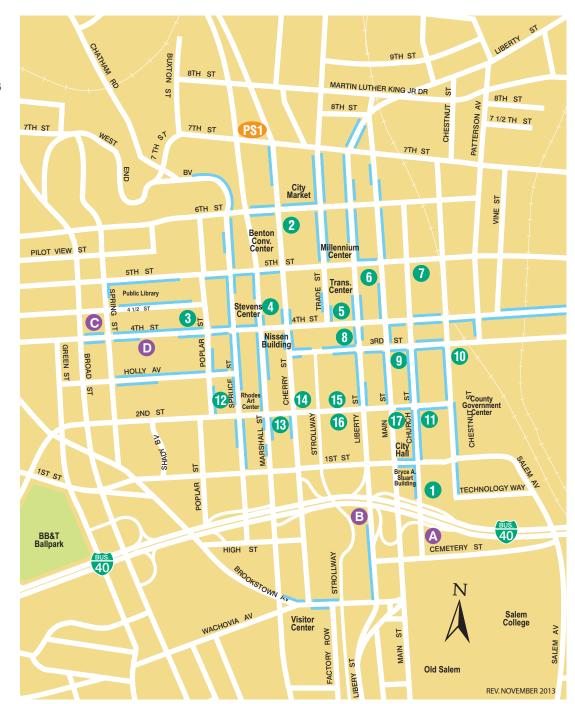

## **Downtown Winston-Salem Parking Guide**

PS1. Northern Park and Shuttle Lot (7th Street & Marshall Street) Contact: WSTA @ (336) 727-2000

- Wingate Inn Deck Hourly parking available on lower level
- 2. 6th/Cherry-Trade Parking Deck
  Contact: City of Winston-Salem\*
  Hourly and monthly parking available
  - Fourth Street Parking Deck Contact: GMAC @ (336) 435-2779 Hourly parking available
- 4. Cherry/Marshall Parking Deck Contact: LAZ Parking @ (336) 397-4036 Hourly and monthly parking available
- 5. Transit Center Lot Hourly parking available
- 6. Liberty-Main Parking Deck Contact: Douglas Parking @ (336) 722-2636 Hourly and monthly parking available
- 7. 4th/Church Street Deck
  Contact: City of Winston-Salem\*
  Hourly and monthly parking available
- 8. Piedmont Federal Lot Hourly parking available
- 3rd/Main Street Lot West 3rd Street Mgmt. @ (336) 721-1920 Hourly parking available
- Forsyth Government Center Deck Hourly parking available on lower level
- 2nd/Chestnut Street Lot Contact: City of Winston-Salem Hourly parking available
- Holly Avenue/Spruce Street Lot Milton Rhodes Center Daily parking available

- First Presbyterian Lot Contact: Lanier Parking @ (864) 240-8146 Daily and monthly parking available
- BB&T Cherry Street Deck
   Contact: Douglas Parking @ (336) 722-2636
   Hourly and monthly parking available
- Liberty Plaza Parking Deck
   Contact: Atlantic Coast Commercial
   @ (336) 768-1800
   Hourly and monthly parking available
- 16. One Triad Park Parking Deck
  Contact: Lanier Parking @ (336) 724-2712
  Hourly and monthly parking available
  - 17. City Hall North Lot Contact: City of Winston-Salem Hourly parking available

## MONTHLY PARKING ONLY

- A. Church Street Lot Contact: Salem College @ (336) 721-2606 Monthly parking available
- B. I-40/Liberty Street Lot Contact: City of Winston-Salem\* Monthly parking available
- C. 4th and Broad Lot Contact: CRA @ (336) 793-0890 Monthly parking available
- D. Center City West Deck Contact: City of Winston-Salem\* Monthly parking available

## **On-street Parking**

In addition to these lots and decks, there are 800 metered and unmetered on-street parking spaces in the downtown area. After 5 p.m. and weekends all on-street parking is free.

\* For monthly lease information and payments contact City of Winston-Salem Revenue Dept. at (336) 747-6957. For hourly rates and other questions call City of Winston-Salem Parking Operations at (336) 727-8430.

These deck accept Park & Stroll stamps. For more information about Park & Stroll, contact Downtown Winston-Salem Partnership at (336) 354-1500.